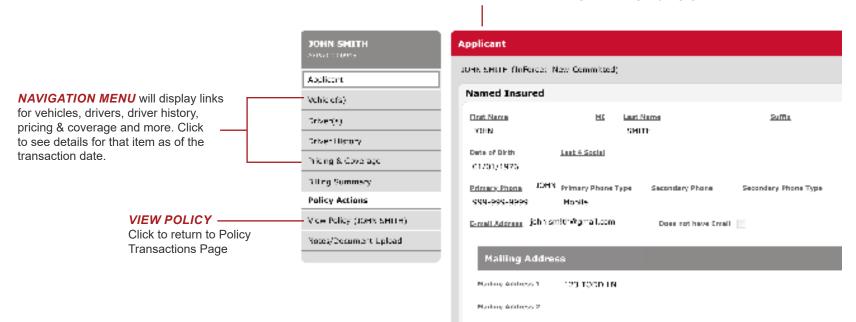

APPLICANT PAGE will open after clicking the magnifying glass.

ITH)

Select Search from the navigation menu to find the policy and open the Policy Transactions page

## SEE POLICY DETAIL

Click the magnifying glass to see policy as of the effective date of the corresponding transaction

|        | Policy Transactions  |
|--------|----------------------|
| ETAILS | Policy Actions       |
| /ing   | View Policy (JOHN SM |
| cy as  | Notes/Document Uploa |
| ate of | Billing History      |
| g      |                      |
|        |                      |